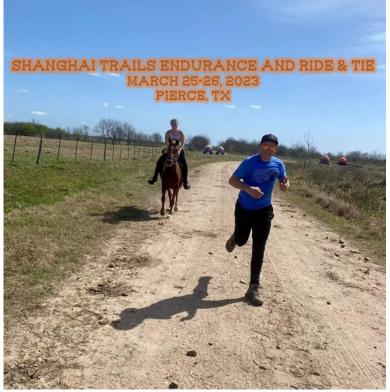

#### Shanghai Trails – Pierce, TX -March 27

#### 14 mile short course

Grace Kanz John Rugloski Halo 3:45:00 1