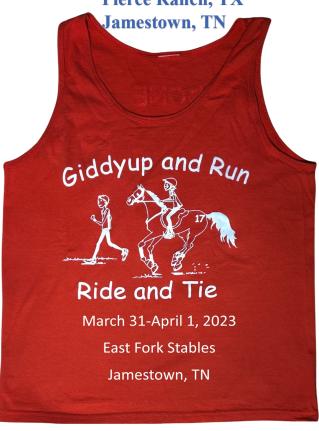

#### Giddy Up and Run – Jamestown, TN – April 1

| 35 | mile | Long | Course |
|----|------|------|--------|
|    |      |      |        |

| Dave Venable                  | Chris Lang        | Ray           | 7:09:00 | 1 |
|-------------------------------|-------------------|---------------|---------|---|
| Rhonda Venable                | Carrie Baris      | Dakota        | 7:36:00 | 2 |
| 27 mile Long Course           |                   |               |         |   |
| Courtney Krueger              | Mark N. Landers   | Dakotas Charm | 4:48:00 | 1 |
| Ann Townsend                  | Kevin Townsend    | Rusty         | 5:57:00 | 2 |
| Charlesey Charlton-McAllister | Amy Kerrigan      | Tye           | 6:51:00 | 3 |
| Amanda Jo Calvird             | Trephina Galloway | Macchiato     | 7:49:00 | 4 |
| 8 mile Fun Run                |                   |               |         |   |
| Lori Lyttle                   | Kacie E Best      | Ulyuzzez      | 2:26:00 | 1 |
|                               |                   |               |         |   |

### Giddy Up and Run – Jamestown, TN – April 2