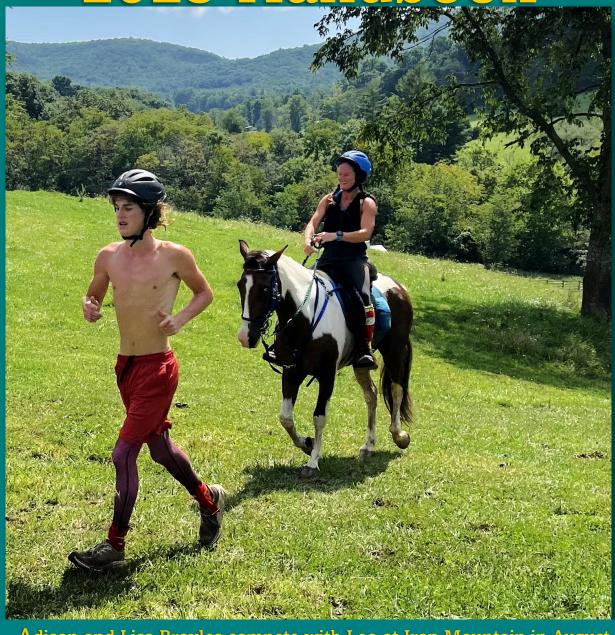

Adison and Lisa Broyles compete with Leo at Iron Mountain in August photo: Mary Gibbs